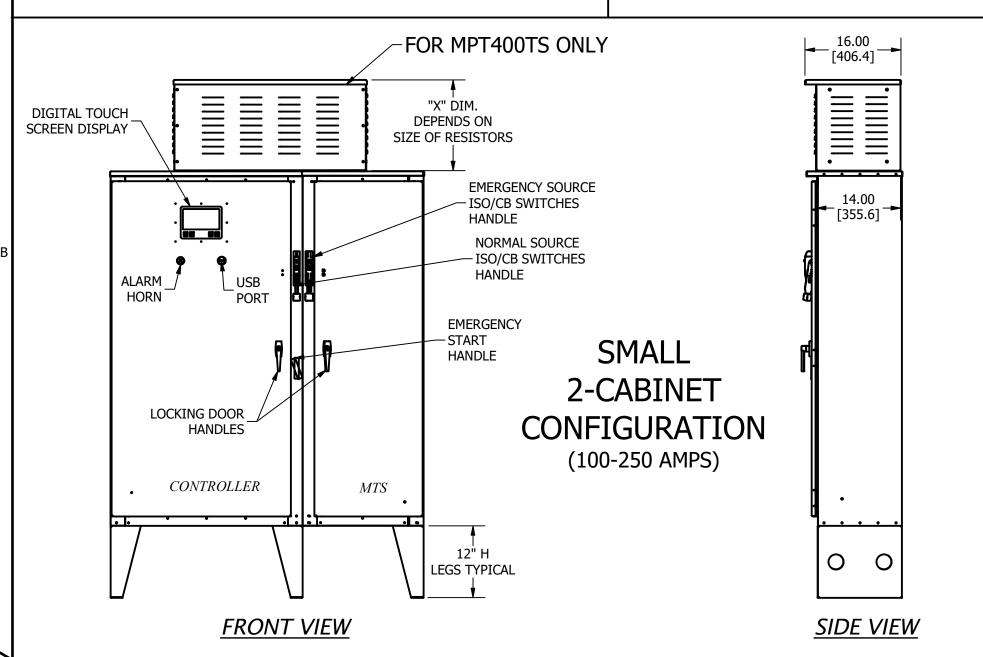

## **DIMENSIONS & DATA**

ELECTRIC FIRE PUMP WITH TRANSFER SWTICH

## \* REFER TO SELECTION TABLES FOR SPECIFIC HP/V RANGES AVAILABLE

| ENCLOSURE TYPES AVAILABLE |                              | CONTROLLER TYPE                          |               |
|---------------------------|------------------------------|------------------------------------------|---------------|
| TYPE                      | COMMENTS                     | CONTROLLER TIPE                          |               |
| 3R CRS (STD) SHOWN        |                              | MPT400TS                                 |               |
| 4/12 CRS                  |                              | MPT450TS                                 |               |
| 4X CRS                    |                              | CONTROLLER WITH MTS                      |               |
| 304 SS (PAINTED)          |                              | (METRON TRANSFER SWITCH)                 | RATING:       |
| 304 SS (UNPAINTED)        |                              | DATE: 1/2017 DRAWN BY: S. JUDD           | REV. N/A      |
| 316 SS (PAINTED)          | *CONTACT FACTORY FOR OPTIONS | METRON  Division of - Hubbell ICD, Inc.  | DRAWING NO.   |
| 316 SS(UNPAINTED)         | *CONTACT FACTORY FOR OPTIONS | 4301 Cheyenne Drive Archdale, N.C. 27263 | MPT400/MPT450 |
|                           | 2                            | <b>A</b>                                 | 4             |