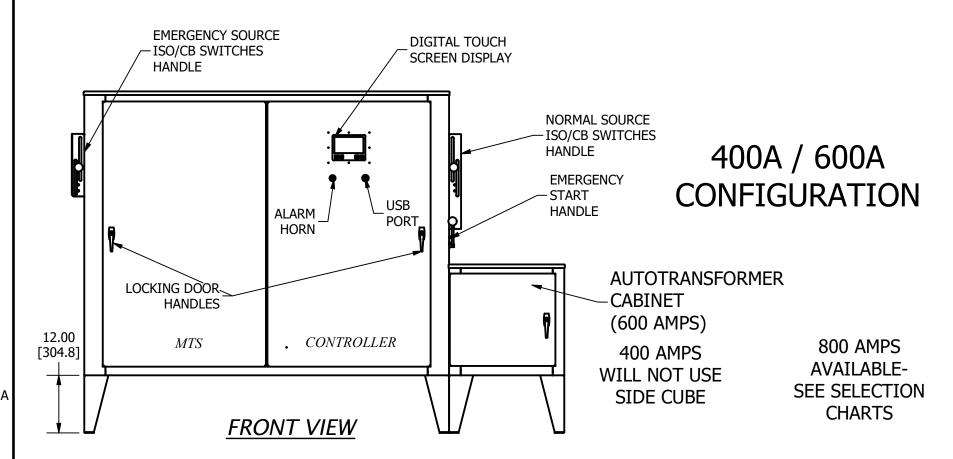

## **DIMENSIONS & DATA**

ELECTRIC FIRE PUMP WITH TRANSFER SWTICH

## \* REFER TO SELECTION TABLES FOR SPECIFIC HP/V RANGES AVAILABLE

| ENCLOSURE TYPES AVAILABLE |                              | CONTROLLER TYPE                          |               |
|---------------------------|------------------------------|------------------------------------------|---------------|
| TYPE                      | COMMENTS                     | CONTROLLER TIPE                          |               |
| 3R CRS (STD) SHOWN        |                              | MPT400TS                                 |               |
| 4/12 CRS                  |                              | MPT450TS                                 |               |
| 4X CRS                    |                              | CONTROLLER WITH MTS                      |               |
| 304 SS (PAINTED)          |                              | (METRON TRANSFER SWITCH)                 | RATING:       |
| 304 SS (UNPAINTED)        |                              | DATE: 1/2017 DRAWN BY: S. JUDD           | REV. N/A      |
| 316 SS (PAINTED)          | *CONTACT FACTORY FOR OPTIONS | METRON  Division of - Hubbell ICD, Inc.  | DRAWING NO.   |
| 316 SS(UNPAINTED)         | *CONTACT FACTORY FOR OPTIONS | 4301 Cheyenne Drive Archdale, N.C. 27263 | MPT400/MPT450 |
|                           | 2                            | <b>A</b>                                 | 4             |